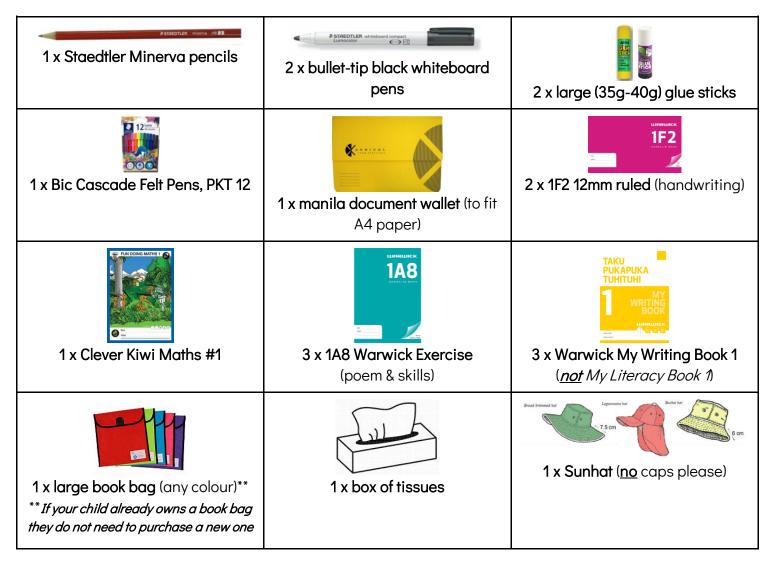

## Hampton Hill School

2025 Kiwi - New Entrant/Year 1

New Entrant packs are available from the school office. If your child purchased this pack towards the end of 2024, the classroom teacher can advise which books you will need to purchase.

Please <u>name</u> books and <u>do not</u> cover them so children can identify their books. Please bring all stationery to school ready for the start of Term One.

Tawa Books

We are excited to be working with Tawa Books & Post again for your back to school stationery this year. You can support our school and support local by purchasing from Tawa Books & Post as they provide us with rewards for any school stationery purchased from them. Simply bring along your stationery list to Tawa Books & Post, go to their website <u>www.tawabooksandpost.co.nz</u> to order online, or pop in and tell them which list you need filled and it will be put together for you straight away!